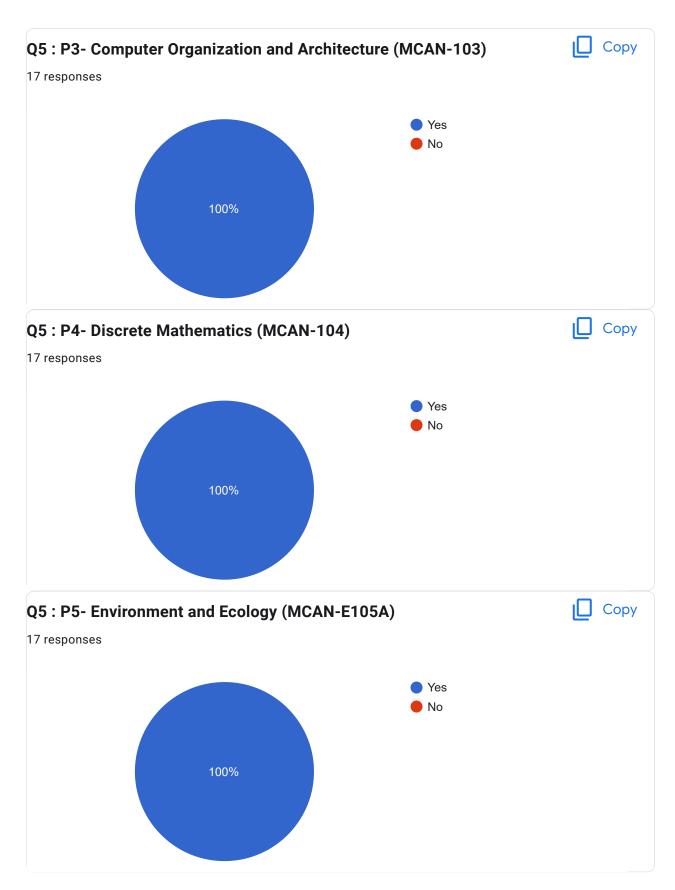

|  |
| 35                                       |  |
| 8                                        |  |
| MAKAUT                                   |  |
| 11                                       |  |
| 42                                       |  |
| 5                                        |  |
| 15                                       |  |
| 14                                       |  |
| 33                                       |  |
| 37                                       |  |
| 10                                       |  |
| 23                                       |  |
| 13                                       |  |
| 34                                       |  |
| 36                                       |  |







PART - B









PART - C







PART - D







PART - E





PART - F









PART - G







PART - H





This content is neither created nor endorsed by Google. Report Abuse - Terms of Service - Privacy Policy

Google Forms