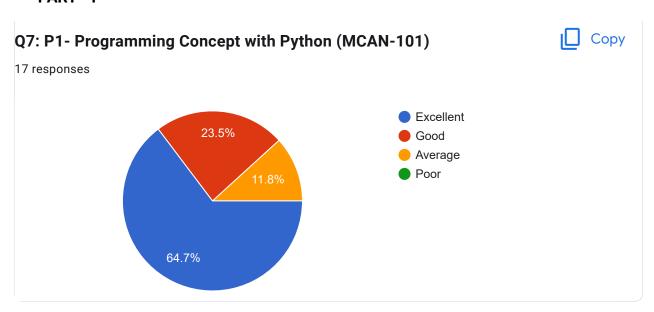

35                                       |  |
| 8                                        |  |
| MAKAUT                                   |  |
| 11                                       |  |
| 42                                       |  |
| 5                                        |  |
| 15                                       |  |
| 14                                       |  |
| 33                                       |  |
| 37                                       |  |
| 10                                       |  |
| 23                                       |  |
| 13                                       |  |
| 34                                       |  |
| 36                                       |  |







PART - B









PART - C







PART - D







PART - E





PART - F









PART - G







PART - H





This content is neither created nor endorsed by Google. Report Abuse - Terms of Service - Privacy Policy

Google Forms