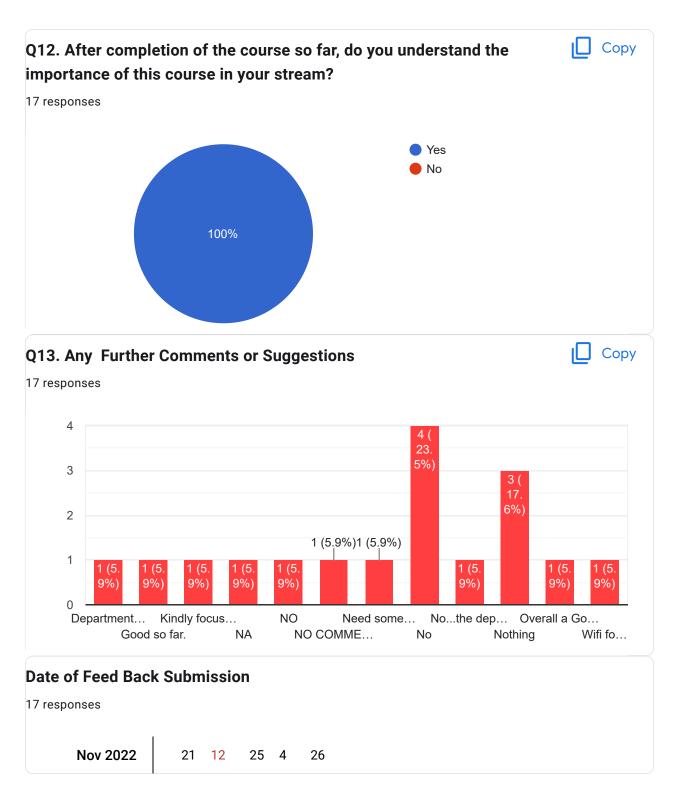

|  |
| 8                                        |  |
| MAKAUT                                   |  |
| 11                                       |  |
| 42                                       |  |
| 5                                        |  |
| 15                                       |  |
| 14                                       |  |
| 33                                       |  |
| 37                                       |  |
| 10                                       |  |
| 23                                       |  |
| 13                                       |  |
| 34                                       |  |
| 36                                       |  |







PART - B









PART - C







PART - D







PART - E





PART - F









PART - G







PART - H





This content is neither created nor endorsed by Google. Report Abuse - Terms of Service - Privacy Policy

Google Forms