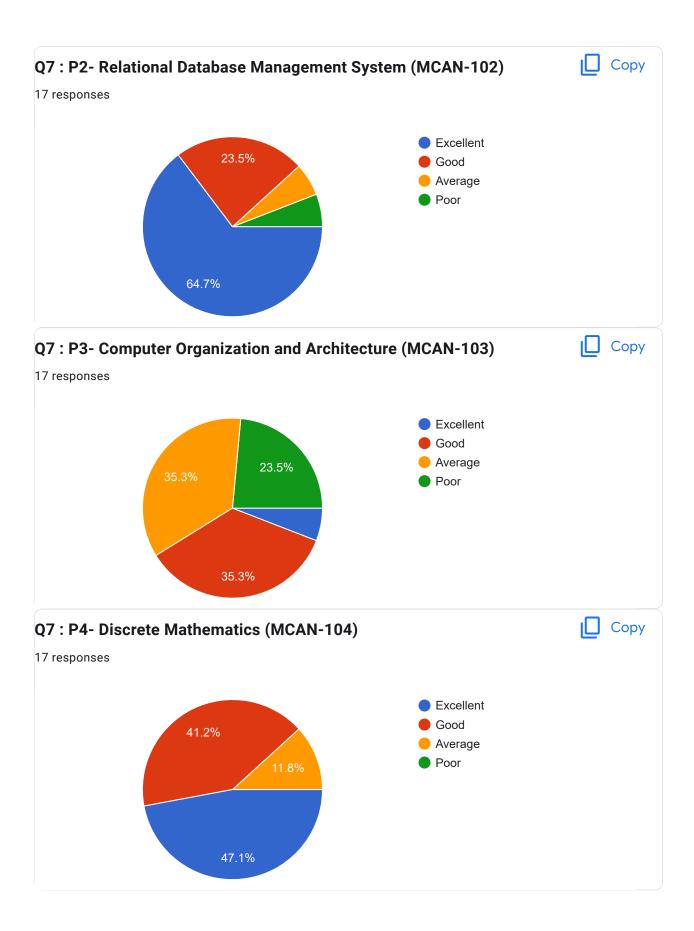

|  |
| 8                                        |  |
| MAKAUT                                   |  |
| 11                                       |  |
| 42                                       |  |
| 5                                        |  |
| 15                                       |  |
| 14                                       |  |
| 33                                       |  |
| 37                                       |  |
| 10                                       |  |
| 23                                       |  |
| 13                                       |  |
| 34                                       |  |
| 36                                       |  |







PART - B









PART - C







PART - D







PART - E





PART - F









PART - G







PART - H





This content is neither created nor endorsed by Google. Report Abuse - Terms of Service - Privacy Policy

Google Forms