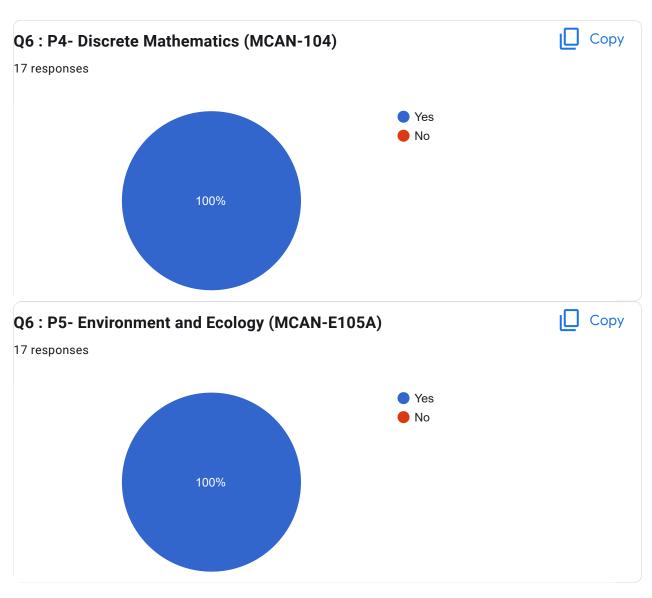

|  |
| 35                                       |  |
| 8                                        |  |
| MAKAUT                                   |  |
| 11                                       |  |
| 42                                       |  |
| 5                                        |  |
| 15                                       |  |
| 14                                       |  |
| 33                                       |  |
| 37                                       |  |
| 10                                       |  |
| 23                                       |  |
| 13                                       |  |
| 34                                       |  |
| 36                                       |  |







PART - B









PART - C







PART - D







PART - E





PART - F









PART - G







PART - H





This content is neither created nor endorsed by Google. Report Abuse - Terms of Service - Privacy Policy

Google Forms